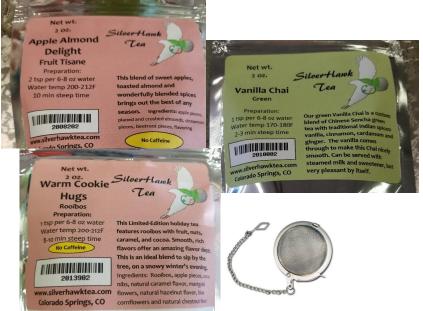

### SílverHawk Tea

SilverHawk Tea has no artificial colors or flavors and is from clean sources.

All teas will be packed fresh when you get your order. Each 2 oz loose leaf tea comes with a tea ball and will be wrapped for your holiday gift giving.

Flavors include: Apple Almond Delight, Vanilla Chai, and Warm Cookie Hugs.

Príce: \$9.00