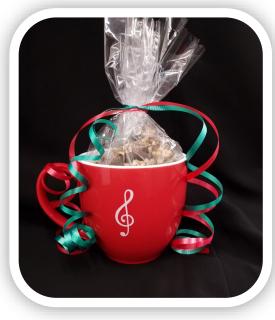

# Music Coffee Mug filled with Patsy's Candy

We are pleased to offer the wonderful confections of Colorado Springs' very own Patsy's Candy! The music mug will be filled with your choice of Salt Water Taffy or Assorted Preludes.

Mug with Salt Water Taffy: \$15.00

Mug with
Assorted Preludes:
\$15.00