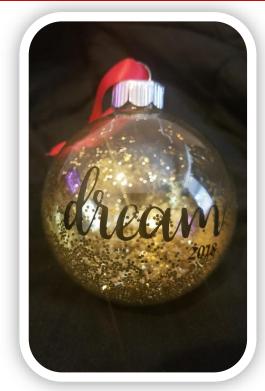

# Holiday Wreath

Fresh Colorado 26" wreath decorated with a red velvet bow. This wreath will last through the season, bringing holiday cheer to all who visit your home.

Price: \$27.00

2018 Ornament

Glass ornament beautifully matching the message of our singers with the word "Dream" printed on the front. Filled with loose gold glitter to add little sparkle to your tree this year and many years to come.